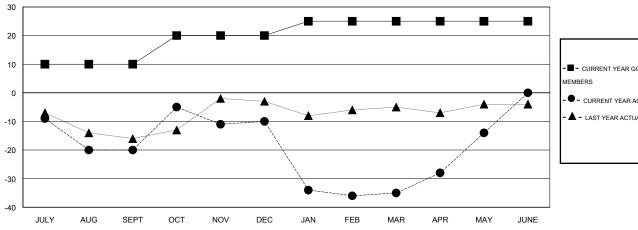

### GOALS AND ACTUAL MEMBERS CUMULATIVE

| ■-    | CURRENT YEAR GOALS FOR NEW |
|-------|----------------------------|
| /EN/D | EDS                        |

CURRENT YEAR ACTUAL MEMBERS

- LAST YEAR ACTUAL MEMBERS